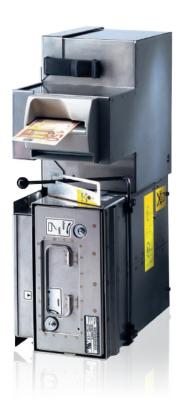

# BIM 2020/2060

The cash-in module for single banknotes.

CI Tech's robust and reliable deposit module for cash-in transactions of single banknotes.

The BIM 2020/2060 is a deposit module that can accept and process up to 15 single banknotes in one transaction. Special characteristics of this module include its high level of robustness, reliability and long service life.

Combined with the CR 90 sensor, it validates banknotes (over 70 currencies) securely and reliably. The BIM 2020/2060 is used indoors and outdoors throughout the world.