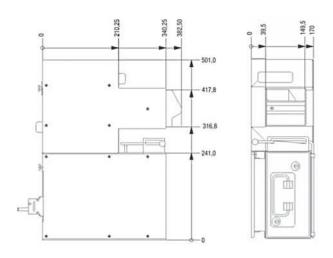

# **Technical Data**

# **Processable Banknote Formats**

Length: 100 – 185 mm Width: 60 – 95 mm